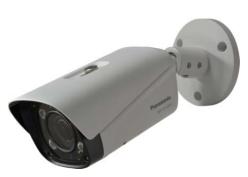

# **Panasonic**

WV-V1330L1

## 2 Megapixel 1080p Weatherproof Box type Camera Equipped with IR LED

## **Key Features**

- High-performance CMOS image sensor.
- Vari Focal: 2.7 mm to 12 mm
- H.265 / H.264 & MJPEG triple-stream encoding
- 25/30fps@1080P (1920 ×1080).
- Support ICR for day time and night time operation.
- Max. IR LEDs length 60 m {Approx. 196 ft}.
- IP66 rated water and dust resistant.
- PoE. (IEEE802.3af conpliant)