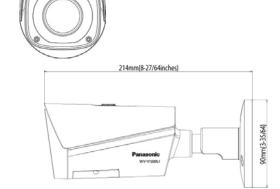

#### **Appearance** 90mm[3-35/64inches]

### **Specifications**

| Camera                                           |                                                                                                                             |
|--------------------------------------------------|-----------------------------------------------------------------------------------------------------------------------------|
| Image Sensor                                     | Approx. 1/2.8 type CMOS image sensor                                                                                        |
| Min Illumination                                 | 0.2 lx / F1.4 (color)*, 0 lx F1.4 (IR on)*1                                                                                 |
| Gain                                             | Auto/ Manual                                                                                                                |
| Back light compensation                          | OFF / BLC/ HLC/ WDR                                                                                                         |
| Shutter speed                                    | Auto/ Manual, 1/3 sec~1/100000 sec                                                                                          |
| Day / Night                                      | Auto(ICR) / Color / Black & White                                                                                           |
| IR LED Light                                     | Irradiation distance: 60 m {Approx.196 ft}                                                                                  |
| White Balance                                    | Auto/ Natural / Street Lamp / Outdoor / Manual                                                                              |
| Digital Noise Reduction                          | 3DNR ON/ OFF                                                                                                                |
| Privacy masking                                  | Up to 4 areas                                                                                                               |
| Video Motion Detection                           | On/ Off (4 Zones, Rectangle)                                                                                                |
| Tampering Detection                              | On/ Off                                                                                                                     |
| Lens                                             |                                                                                                                             |
| Zoom ratio                                       | 4.4x Optical (Motorized zoom/ Motorized focus)                                                                              |
| Focal Length                                     | 2.7 mm - 12 mm                                                                                                              |
| Angular Field of View                            | H: 99° to 37° V: 52° to 21°                                                                                                 |
| Network                                          |                                                                                                                             |
| Network                                          | 10BASE-T/ 100BASE-TX, RJ45 connector                                                                                        |
| Resolution                                       | 1080P(1920x1080) / 1.3 M (1280x960) /<br>720P (1280x720)/ 640x480 / 640x360 / 320x240                                       |
| Image compression method                         | H.265/ H.264/ MJPEG                                                                                                         |
| Frame Rate                                       | 1 to 25/30 fps                                                                                                              |
| Protocol                                         | IPv4/ IPv6, HTTP, HTTPS, SSL, TCP/ IP, UDP, UPnP, ICMP, IGMP, SNMP, RTSP, RTP, SMTP, NTP, DHCP, DNS, DDNS, FTP, QoS, 802.1x |
| Maximum concurrent access number                 | 20 users (Number of sessions that can connect to cameras at the same time)                                                  |
| Compatible micro SDXC/<br>SDHC memory card:*1 *2 | 4 to 128 GB                                                                                                                 |
| General                                          |                                                                                                                             |
| Power source                                     | 12 V DC, PoE (IEEE802.3af compliant)                                                                                        |
| Power Consumption                                | 12 V DC: 1 A / Approx. 12 W<br>PoE 48 V DC: 230 mA / Approx. 11 W<br>(Class 0 device)                                       |
| Ambient Operating                                | -30 °C to +60 °C {-22 °F to 140 °F}                                                                                         |
| Temperature / Humidity                           | 10 % to 90 % (no condensation)                                                                                              |
| Water and Dust Resistance                        | Main body: IP66                                                                                                             |
| Dimensions                                       | 90 mm(W) × 90 mm(H) × 214 mm (D)<br>{3-17/32 (W) × 3-17/32 (H) × 8-7/16 (D) inches}                                         |
| Weight (approx.)                                 | Approx. 700 g {1.54 lbs}                                                                                                    |