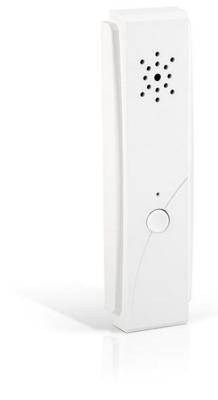

## ALARM ACOUSTIC VERIFICATION PANEL

The INT-AVT alarm acoustic verification panel supplements the INT-AV module. It is equipped with a speaker and a microphone which enable two-way voice communication between the monitoring station personnel and persons present in the protected site.

- two-way transmission of audio signals between the intercoms and the telephone line
- two-way communication activation button
- up to 4 INT—AVT panels may be connected to the INT—AV module