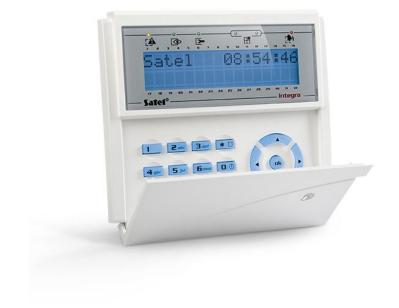

## LCD KEYPAD FOR INTEGRA CONTROL PANELS

LCD manipulators are intended for daily operation of the INTEGRA systems. With the display showing text messages, even advanced functionalities of the alarm control unit are simple and convenient. In addition, with the built-in proximity card reader, the system can be used without a password.

- keypad and display backlight
- LEDs for system state indication
- keypad hold-down PANIC, FIRE and AUX alarms
- buzzer for acoustic signaling
- two zones expansion
- panel communication loss indication
- RS-232 for supervision and management applications GUARDX
- proximity card reader