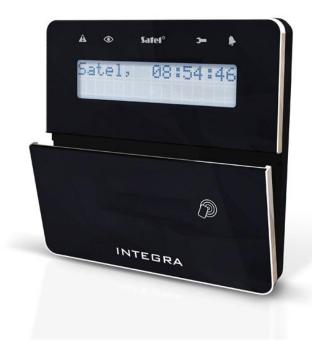

## INTEGRA ALARM SYSTEM KEYPAD

The INT–KLFR keypad has been designed for users who prefer a traditional interface to operate the alarm system, but also expect attractive appearance solutions. Additionally, the built–in proximity card reader allows you to operate the system without the necessity to remember passwords.

- backlit keys and display
- LED indicators of system state
- PANIC, FIRE and MEDICAL (AUX) alarms triggered with keys
- acoustic signaling of selected system events
- 2 programmable zones (with 3EOL configuration support)
- RS-232 connector for interfacing with the **GUARDX** program
- built-in proximity card reader for system operation
- available in light (INT–KLFR–SSW), dark (INT–KLFR–BSB) and white (INT–KLFR–WSW)