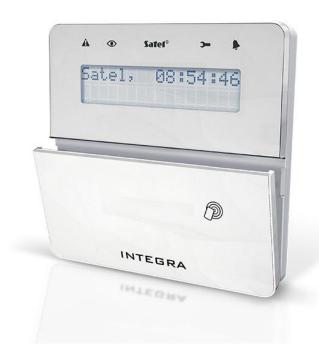

## INTEGRA ALARM SYSTEM KEYPAD

The INT–KLFR keypad has been designed for users who prefer a traditional interface to operate the alarm system, but also expect attractive appearance solutions. Additionally, the built–in proximity card reader allows you to operate the system without the necessity to remember passwords.

- backlit keys and display
- LED indicators of system state
- PANIC, FIRE and MEDICAL (AUX) alarms triggered with keys
- acoustic signaling of selected system events
- 2 programmable zones (with 3EOL configuration support)
- RS-232 connector for interfacing with the **GUARDX** program
- built-in proximity card reader for system operation
- available in light (INT-KLFR-SSW), dark (INT-KLFR-BSB) and white (INT-KLFR-WSW)