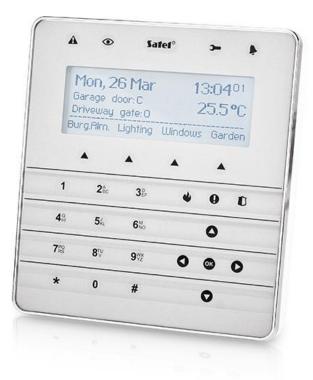

## TOUCH KEYPAD

The touch keypad **INT–KSG** does not only stand for attractive design, but also for simplification for the daily operation of advanced alarm systems and home automation using the functionalities of the **INTEGRA** control units. With the MACRO functions, a whole sequence of actions can be performed through a single command. This way, it can be used e.g. for extended light scenes.

- large, easily readable LCD displaying detailed information on system state
- keypad backlight to allow the use in dark rooms
- new user interface that makes everyday use easier
- customizable standby screen
- installer defined 4 menus (16 items each) and quick access functions
- MACRO feature that activates sequence of actions with a single key
- individual keypress feedback with LED and beep
- LED system state indicators
- PANIC, FIRE and AUX alarms dedicated triggering keys
- audible indication of system events
- 2 zones expansion
- indication of loss of communication with panel
- available in light (INT–KSG–SSW), dark (INT–KSG–BSB) and white (INT–KSG–WSW)