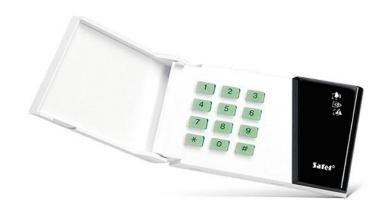

## **INT-SK-GR**

## PARTITION KEYPAD

The partition keypad is designed for easy operation of a single partition in the **INTEGRA** system, perfectly fit for systems where single partitions constitute functionally separated subsystems.

- controls single partition in the system
- keypad hold-down PANIC, FIRE and AUX alarms
- LEDs for partition state indication
- buzzer for acoustic signaling
- access control features
- relay for electromagnetic lock/electric strike
- door control input