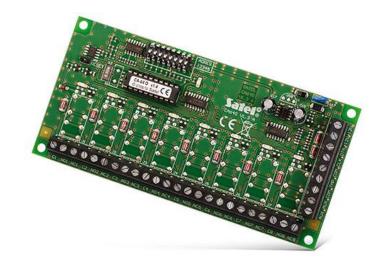

## **CA-64 O-OC**

## **OUTPUT EXPANSION MODULE**

An extension module for **VERSA** and **INTEGRA** control panel outputs making it possible to extend a system with 8 additional outputs. Depending on the module variant, this may include "open collector" type outputs, relay outputs or a combination of both these types.

• system expansion with 8 outputs • 8 low current OC outputs