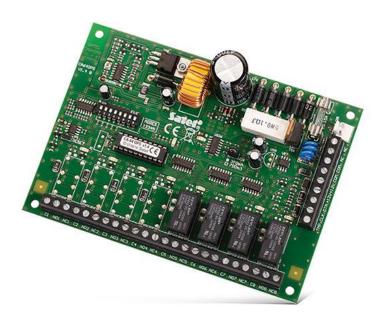

## CA-64 OPS-ROC

OUTPUT EXPANSION MODULE

An extension module for **VERSA** and **INTEGRA** control panel outputs making it possible to extend a system with 8 additional outputs. Depending on the module variant, this may include "open collector" type outputs, relay outputs or a combination of both these types. **The CA–64 OPS module** is equipped with a back–up power supply (capacity 2.2 A) ensuring additional power to supply alarm system elements.

- system expansion with 8 outputs
  - 4 relay and 4 low current OC outputs
- switching mode power supply