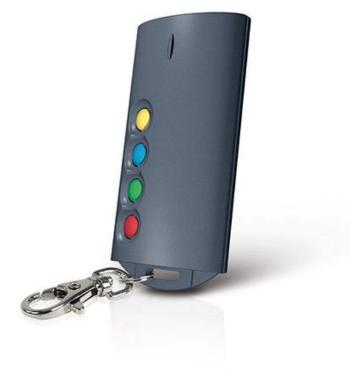

## **T-4** REMOTE CONTROLLER KEYFOB

T-4 is a four-channel keyfob designed to operate in conjunction with SATEL 433 MHz wireless controllers. Owing to the use of surface acoustic wave (SAW) ceramic resonator, the device is characterized by reliable operation and immunity to interference. Data transmission between the transmitter and the receiver is implemented using the KEELOQ dynamic code-hopping technology. Such encryption provides a high degree of security, preventing the keyfob signal from being copied and used by unauthorized parties.

The device comes with an aesthetic and robust enclosure for protection against impact of changes in environmental conditions. The four control buttons are located in special recesses to prevent them from being pressed accidentally. For easy distinction, the buttons are of different color: red, green, blue and yellow.